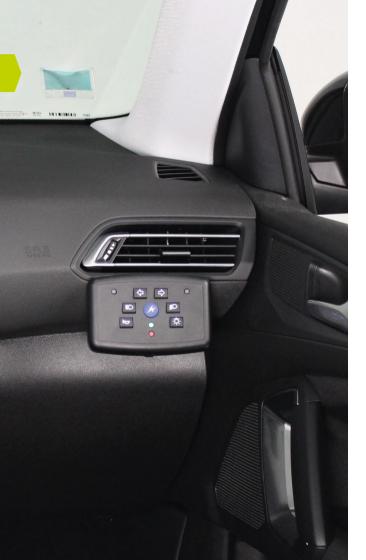

The DRIVING SCHOOL kit for retrofitting driving school tuition cars includes:

- > a Monidis dual control unit;
- > instructor's footpedal (dual controls);
- > additional rearview mirrors.

**LEARNING** 

### **SAFETY**

> Priority instructor controls.

Place du Maréchal Leclerc - Jallais 49510 Beaupréau-en-Mauges - FRANCE

- **C** + 33 2 41 64 05 58
- **(4)** + 33 2 41 64 08 56
- sojadis@sojadis.com

www.sojadis.com